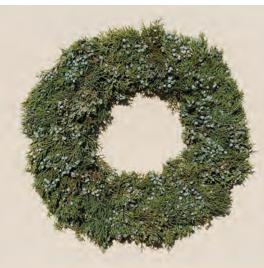

sustainable forests. This high elevation fir has distinctive bulk, better color and provides excellent needle retention. Our products use highlights of Incense Cedar, Juniper, White Pine. Western Red Cedar, Ponderosa Pine Cones and decorative berries. Thank you for your continued support over the years and your interest going forward with Eshraghi Farms.

Best regards,

Linda

## **Holiday Wreaths**



### Santa's Special Wreath

Noble Fir, Incense Cedar, Berried Juniper, Red Berries, Pine Cones



#### Frosty Morning Wreath

Noble Fir, Incense Cedar, Berried Juniper, Red Berries, Frosted Pine Cones, Red Bow



#### Merry Berry Wreath

Noble Fir, Incense Cedar, Berried Juniper, Red Berries. Pine Cones



**Mixed with Cones Wreath** 

Noble Fir, Incense Cedar, Berried Juniper, Pine Cones



Juniper Wreath

Berried Juniper



Noble Juniper Halo

Noble Fir, Berried Juniper



Plain Noble Fir Wreath

Noble Fir

## **Decorative Hanging Shapes**



Candy Cane with Berries

Noble Fir, Incense Cedar, Berried Juniper, Red Berries, Pine Cones



**Square Wreath** 

Noble Fir, Incense Cedar, Berried Juniper,
Pine Cones



Large Cross

Noble Fir, Incense Cedar, Berried Juniper, Red Berries, Pine Cones



#### Snowflake

Noble Fir, Incense Cedar, Berried Juniper, Red Berries. Pine Cones

## **Door Hangings**



Door Swag

Noble Fir, Incense Cedar, Berried Juniper, Pine Cones



Centerpiece

Noble Fir. Incense Cedar. Berried Juniper. Red Berries. Pine Cones



Door Tassel

Noble Fir, Western Red Cedar, Berried
Juniper Red Berries Pine Cones



#### Door Arch

Noble Fir, Incense Cedar, B