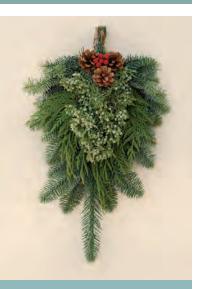

## **Door Hangings**

Door Swag

Noble Fir, Incense Cedar, Berried Juniper, Pine Cones

Centerpiece

Noble Fir. Incense Cedar. Berried Juniper. Red Berries. Pine Cones

Door Tassel

Noble Fir, Western Red Cedar, Berried
Juniper Red Berries Pine Cones