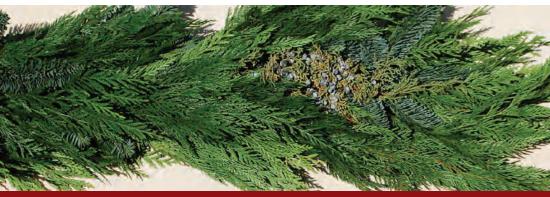

### Garlands

Mixed Western Red Cedar Garland

Western Red Cedar, Noble Fir, Berried Juniper

Western Red Cedar Garland

Western Red Cedar