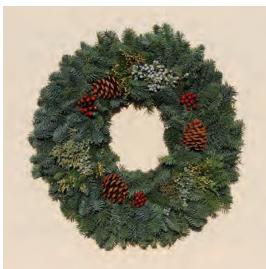

### Santa's Special Wreath

Noble Fir, Incense Cedar, Berried Juniper, Red Berries, Pine Cones