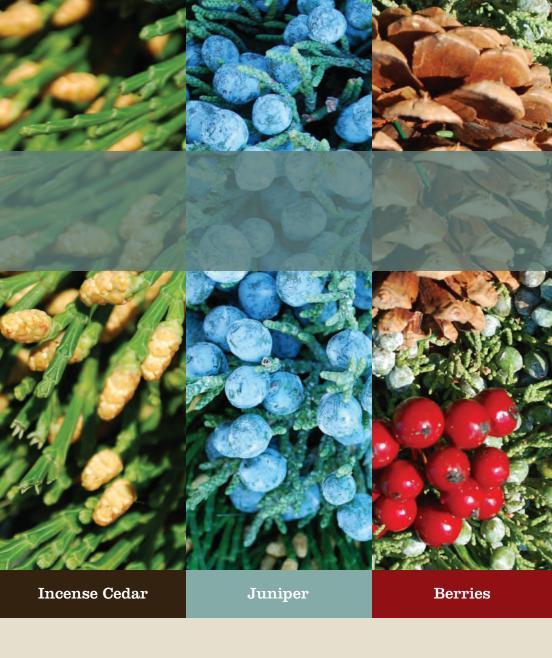

# Happy Holidays!

Eshraghi Farms has been producing Christmas wreaths, garlands and other florist quality greens since 1985 here in Oregon. From our humble beginnings making wreaths in a garage, we have grown into a substantial producer here in the Northwest. We ship all over the US and Canada, using high elevation Noble Fir, which is responsibly harvested from sustainable forests. This high elevation fir has distinctive bulk, better color and provides excellent needle retention. Our products use highlights of Incense Cedar, Juniper, White Pine. Western Red Cedar, Ponderosa Pine Cones and decorative berries. Thank you for your continued support over the years and your interest going forward with Eshraghi Farms.