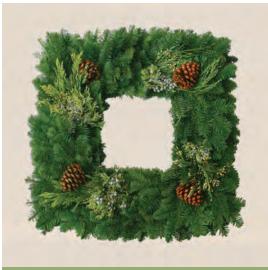

## **Decorative Hanging Shapes**

Candy Cane with Berries

Noble Fir, Incense Cedar, Berried Juniper, Red Berries, Pine Cones

**Square Wreath** 

Noble Fir, Incense Cedar, Berried Juniper,
Pine Cones

Large Cross