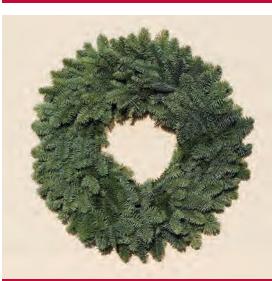

provides excellent needle retention. Our products use highlights of Incense Cedar, Juniper, White Pine. Western Red Cedar, Ponderosa Pine Cones and decorative berries. Thank you for your continued support over the years and your interest going forward with Eshraghi Farms.

Best regards,

Linda

## **Holiday Wreaths**



### Santa's Special Wreath

Noble Fir, Incense Cedar, Berried Juniper, Red Berries, Pine Cones



#### Frosty Morning Wreath

Noble Fir, Incense Cedar, Berried Juniper, Red Berries, Frosted Pine Cones, Red Bow



#### Merry Berry Wreath

Noble Fir, Incense Cedar, Berried Juniper, Red Berries. Pine Cones



**Mixed with Cones Wreath** 

Noble Fir, Incense Cedar, Berried Juniper, Pine Cones



Juniper Wreath

Berried Juniper



Noble Juniper Halo

Noble Fir, Berried Juniper



Plain Noble Fir Wreath

Noble Fir

## **Decorative Hanging Shapes**



Candy Cane with Berries

Noble Fir, Incense Cedar, Berried Juniper, Red Berries, Pine Cones



**Square Wreath** 

Noble Fir, Incense Cedar, Berried Juniper,
Pine Cones



Large Cross

Noble Fir, Incense Cedar, Berried Juniper, Red Berries, Pine Cones



#### Snowflake

Noble Fir, Incense Cedar, Berried Juniper, Red Berries. Pine Cones

## **Door Hangings**



Door Swag

Noble Fir, Incense Cedar, Berried Juniper, Pine Cones



Centerpiece

Noble Fir. Incense Cedar. Berried Juniper. Red Berries. Pine Cones



Door Tassel

Noble Fir, Western Red Cedar, Berried
Juniper Red Berries Pine Cones



#### Door Arch

Noble Fir, Incense Cedar, Berried Juniper, Red Berries, Pine Cones

#### Hand-tied Bunches

## We specialize in