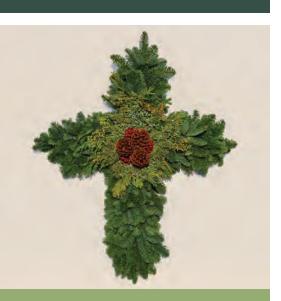

## **Decorative Hanging Shapes**

Candy Cane with Berries

Noble Fir, Incense Cedar, Berried Juniper, Red Berries, Pine Cones

**Square Wreath** 

Noble Fir, Incense Cedar, Berried Juniper,
Pine Cones

Large Cross

Noble Fir, Incense Cedar, Berried Juniper, Red Berries, Pine Cones