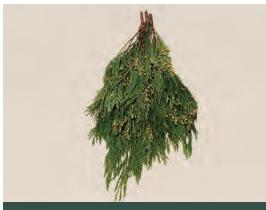

Western Red Cedar Bunch

Noble Fir Bunch

Incense Cedar Bunch

Juniper Bunch

White Pine Bunch