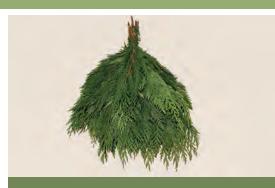

Western Red Cedar Bunch

Noble Fir Bunch

Incense Cedar Bunch

Juniper Bunch

White Pine Bunch