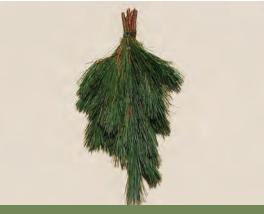

#### Hand-tied Bunches

Western Red Cedar Bunch

Noble Fir Bunch

Incense Cedar Bunch

Juniper Bunch

White Pine Bunch