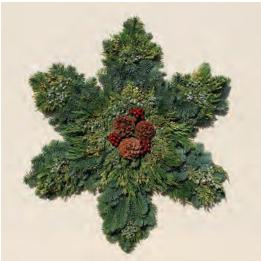

#### Snowflake

Noble Fir, Incense Cedar, Berried Juniper, Red Berries. Pine Cones