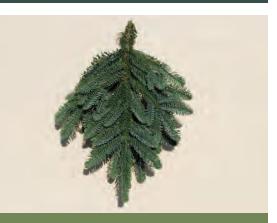

Western Red Cedar Bunch

Noble Fir Bunch

Incense Cedar Bunch

Juniper Bunch

White Pine Bunch