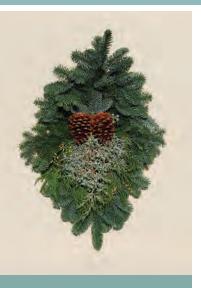

## **Door Hangings**

Door Swag

Noble Fir, Incense Cedar, Berried Juniper, Pine Cones

Centerpiece

Noble Fir. Incense Cedar. Berried Juniper. Red Berries. Pine Cones

Door Tassel

Noble Fir, Western Red Cedar, Berried
Juniper Red Berries Pine Cones