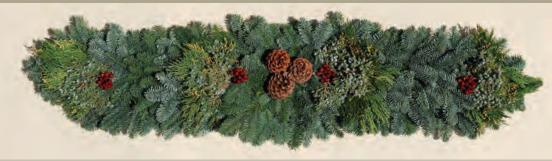

# Mantelpiece

## Mantelpiece with Berries

Noble Fir, Incense Cedar, Berried Juniper, Red Berries, Pine Cones

Tel: 503.628.8685 Fax: 503.628.1426

www.eshraghinursery.com