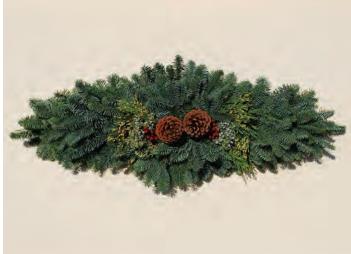

# Mantelpiece

## Mantelpiece with Berries

Noble Fir, Incense Cedar, Berried Juniper, Red Berries, Pine Cones

Tel: 503.628.8685 Fax: 503.628.1426

www.eshraghinursery.com