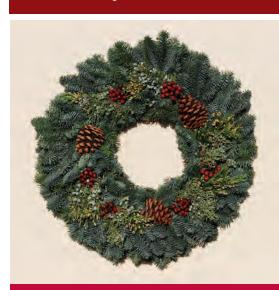

#### Merry Berry Wreath

Noble Fir, Incense Cedar, Berried Juniper, Red Berries. Pine Cones

**Mixed with Cones Wreath** 

Noble Fir, Incense Cedar, Berried Juniper, Pine Cones

Juniper Wreath

Berried Juniper

Noble Juniper Halo