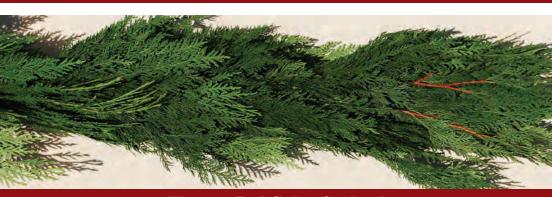

### Garlands

Mixed Western Red Cedar Garland

Western Red Cedar, Noble Fir, Berried Juniper

Western Red Cedar Garland

Western Red Cedar