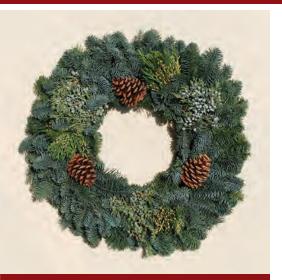

#### Merry Berry Wreath

Noble Fir, Incense Cedar, Berried Juniper, Red Berries. Pine Cones

**Mixed with Cones Wreath** 

Noble Fir, Incense Cedar, Berried Juniper, Pine Cones

Juniper Wreath

Berried Juniper

Noble Juniper Halo