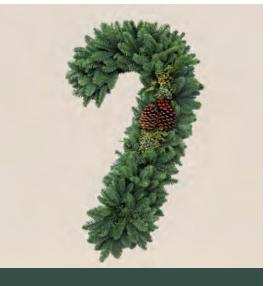

## **Decorative Hanging Shapes**

Candy Cane with Berries

Noble Fir, Incense Cedar, Berried Juniper, Red Berries, Pine Cones

**Square Wreath** 

Noble Fir, Incense Cedar, Berried Juniper,
Pine Cones

Large Cross