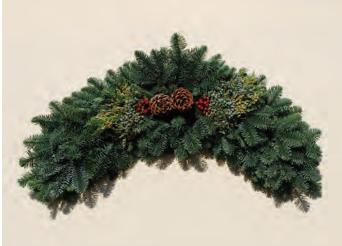

#### Door Arch

Noble Fir, Incense Cedar, Berried Juniper, Red Berries, Pine Cones