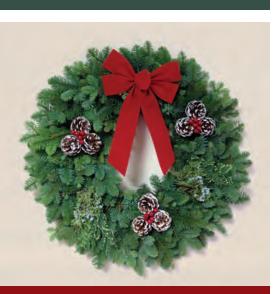

#### Frosty Morning Wreath

Noble Fir, Incense Cedar, Berried Juniper, Red Berries, Frosted Pine Cones, Red Bow