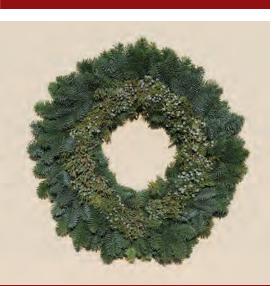

#### Merry Berry Wreath

Noble Fir, Incense Cedar, Berried Juniper, Red Berries. Pine Cones

**Mixed with Cones Wreath** 

Noble Fir, Incense Cedar, Berried Juniper, Pine Cones

Juniper Wreath

Berried Juniper

Noble Juniper Halo