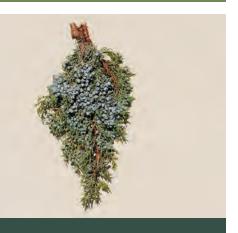

Western Red Cedar Bunch

Noble Fir Bunch

Incense Cedar Bunch

Juniper Bunch

White Pine Bunch